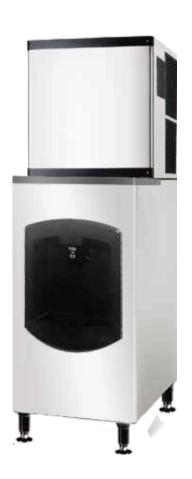

# ICE DISPENSER (DIS 50) (DIS 75)

- 1. Practical and very easy to operate.
- 2. Adjustable feet that can adapt to uneven ground, at installation.
- 3. High quality components and high torque reducer, with smooth and efficient ice output.
- 4. Suitable for the automatic output for cube ice, crescent ice, bullet ice and multiple stand ice shapes.

### **DESCRIPTION:**

| MODEL  | ICE DISPENSER CAPACITY | ICE OUTPUT SPEED | VOLTAGE | POWER | GROSS WEIGHT | LENGTH | WIDTH | HEIGHT |
|--------|------------------------|------------------|---------|-------|--------------|--------|-------|--------|
| DIS 50 | 50Kg                   | 5kg/min          | 240V    | 210W  | 83Kg         | 855mm  | 560mm | 1360mm |
| DIS 75 | 75Kg                   | 5kg/min          | 240V    | 350W  | 95Kg         | 855mm  | 760mm | 1400mm |