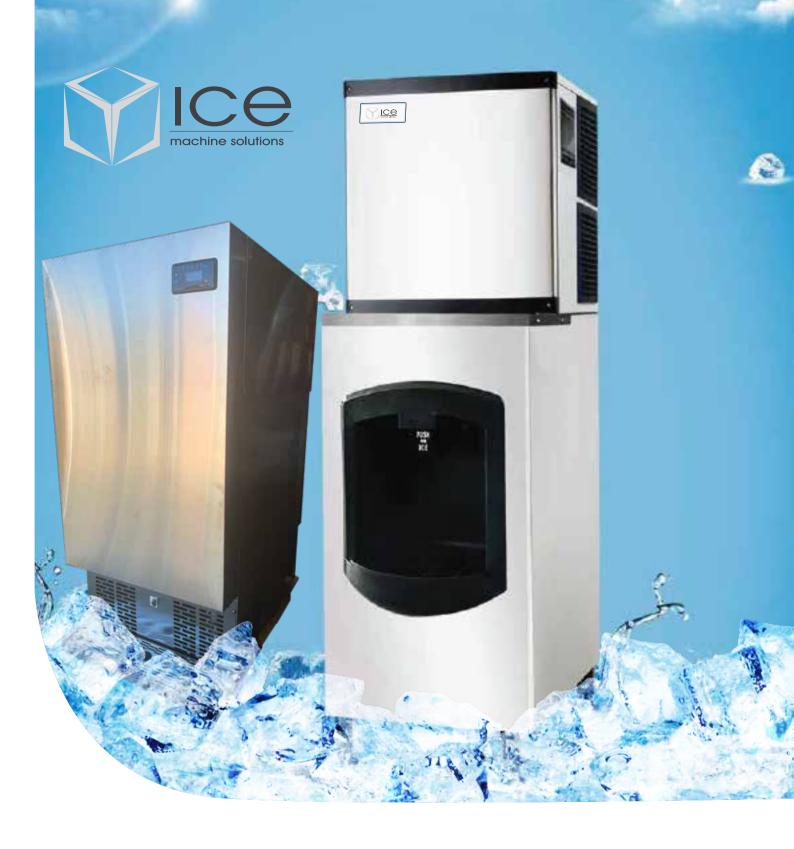

## ICE DISPENSERS

(Large Variety Available)

enquiries 1800 027 362 info@icems.com.au

# ICE DISPENSER (DIS 50) (DIS 75)

- 1. Practical and very easy to operate.
- 2. Adjustable feet that can adapt to uneven ground, at installation.
- 3. High quality components and high torque reducer, with smooth and efficient ice output.
- 4. Suitable for the automatic output for cube ice, crescent ice, bullet ice and multiple stand ice shapes.