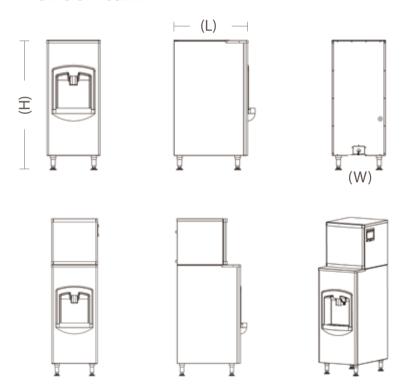

### PRODUCT SIZE:

### **DESCRIPTION:**

| MODEL  | ICE DISPENSER CAPACITY | ICE OUTPUT SPEED | VOLTAGE | POWER | GROSS WEIGHT | LENGTH | WIDTH | HEIGHT |
|--------|------------------------|------------------|---------|-------|--------------|--------|-------|--------|
| DIS 50 | 50Kg                   | 5kg/min          | 240V    | 210W  | 83Kg         | 855mm  | 560mm | 1360mm |
| DIS 75 | 75Kg                   | 5kg/min          | 240V    | 350W  | 95Kg         | 855mm  | 760mm | 1400mm |