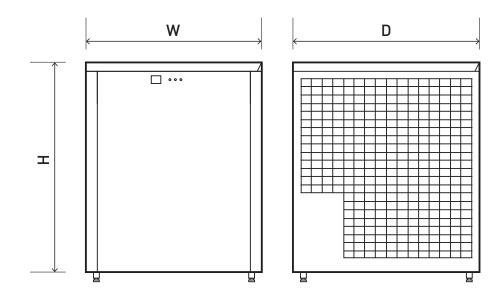

### S SERIES S135 / S230 S600

GRANULAR FLAKE ICE MAKERS

**(E** 7

|                            | S135              | S230              | S600              |
|----------------------------|-------------------|-------------------|-------------------|
| Cooling System             | Air / Water       | Air / Water       | Air/Water         |
| Ice Production in 24 Hours | 135kg             | 230kg             | 500kg             |
| Bins Usable                | BIN250/400        | BIN250/400        | BIN250/400        |
|                            |                   |                   |                   |
| Voltage Standard           | 220 - 240V - 50Hz | 220-240V - 50Hz   | 220-240V - 50Hz   |
| Power Consumption          | 800W              | 1200W             | 1800W             |
| Type of Refrigerant        | R 404 A           | R 404 A           | R 404 A           |
| Dimensions (W x D x H)     | 682 x 702 x 450mm | 682 x 702 x 450mm | 682 x 702 x 655mm |
| Legs                       | 45mm              | 45mm              | 45mm              |
| Net Weight                 | 58kg              | 65kg              | 100kg             |
|                            |                   |                   |                   |
| Packing Dimensions         | 780 x 800 x 610mm | 780 x 800 x 610mm | 780 x 800 x 815mm |
| Gross Weight               | 68kg              | 78kg              | 113kg             |